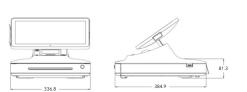

## **Current Model**

## **Product Overview**

| Options                  | Current Model                   | New PayPoint Plus Model                                                |
|--------------------------|---------------------------------|------------------------------------------------------------------------|
| Display Size & Processor | Dependent on iPad (air and pro) | Dependent on iPad (air and pro)                                        |
| Printer                  | 2-inch printer                  | 3-inch auto cutter USB (Star Micronics)                                |
| Cash Drawer              | Cash drawer - 4 bill            | Cash Drawer - 5 bill and 3-position lock function                      |
| Barcode Scanner          | 1D scanner                      | 2D scanner with autosense (Honeywell)                                  |
| Other Features           | Customer Facing Display (CFD)   | Customer Facing Display (CFD) and HDMI out for optional second display |