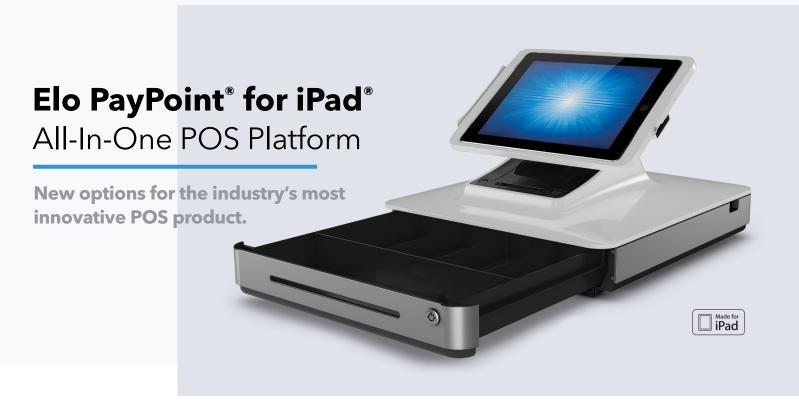

## **Product Overview**

| Options                  | Current Model                   | New PayPoint Plus Model                                                |
|--------------------------|---------------------------------|------------------------------------------------------------------------|
| Display Size & Processor | Dependent on iPad (air and pro) | Dependent on iPad (air and pro)                                        |
| Printer                  | 2-inch printer                  | 3-inch auto cutter USB (Star Micronics)                                |
| Cash Drawer              | Cash drawer - 4 bill            | Cash Drawer - 5 bill and 3-position lock function                      |
| Barcode Scanner          | 1D scanner                      | 2D scanner with autosense (Honeywell)                                  |
| Other Features           | Customer Facing Display (CFD)   | Customer Facing Display (CFD) and HDMI out for optional second display |