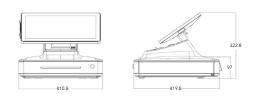

## **PayPoint Plus Model**

## **Product Overview**

| Options                  | Current Model                   | New PayPoint Plus Model                                                |
|--------------------------|---------------------------------|------------------------------------------------------------------------|
| Display Size & Processor | Dependent on iPad (air and pro) | Dependent on iPad (air and pro)                                        |
| Printer                  | 2-inch printer                  | 3-inch auto cutter USB (Star Micronics)                                |
| Cash Drawer              | Cash drawer - 4 bill            | Cash Drawer - 5 bill and 3-position lock function                      |
| Barcode Scanner          | 1D scanner                      | 2D scanner with autosense (Honeywell)                                  |
| Other Features           | Customer Facing Display (CFD)   | Customer Facing Display (CFD) and HDMI out for optional second display |